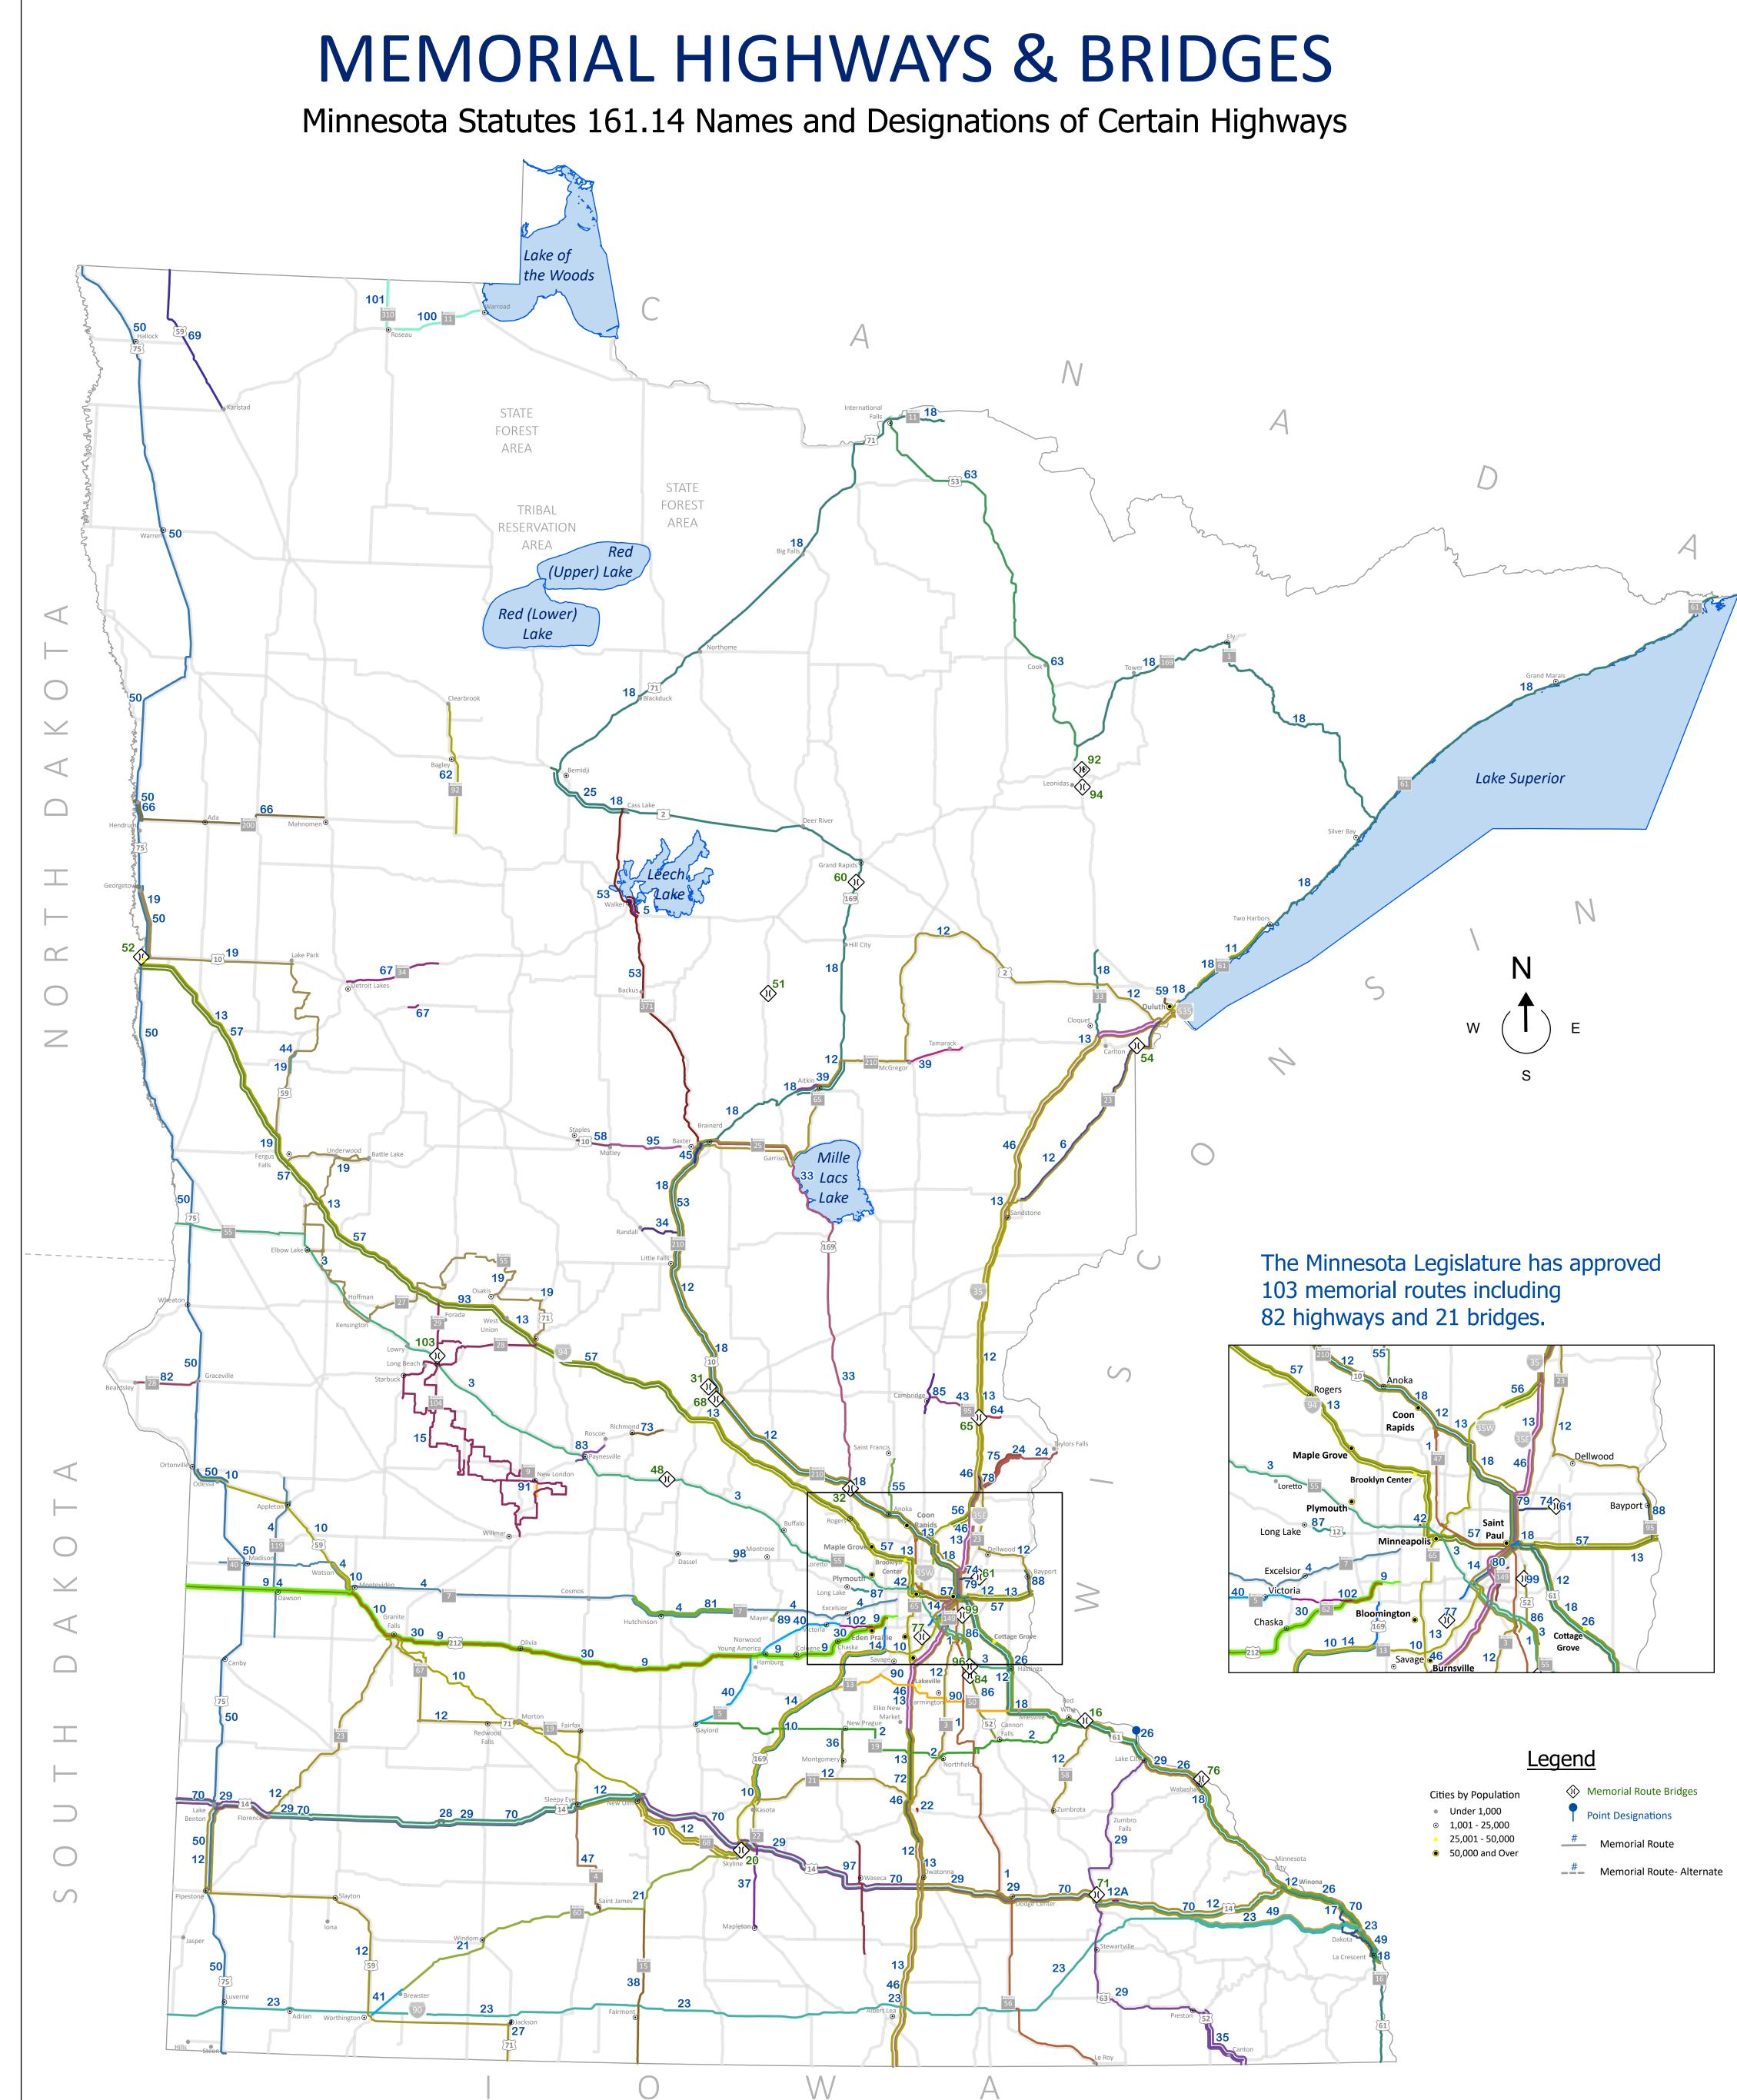

## NO. HIGHWAY DESIGNATION

- 1 Capitol Highway
- 2 Colvill Memorial Highway
- 3 Floyd B. Olson Memorial Highway
- 4 Theodore Christianson Drive
- 5 P.H. McGarry Memorial Drive
- 6 Veterans' Evergreen Memorial Drive
- 9 Yellowstone Trail
- 10 Sioux Trail
- 11 Arthur V. Rohweder Highway
- 12 Hiawatha Pioneer Trail
- 13 Blue Star Memorial Highway
- 14 John A. Johnson Memorial Highway
- 15 Glacial Ridge Trail
- 16 Eisenhower Memorial Bridge
- 17 Hiawatha-Appleblossom Scenic Drive
- 18 Voyageur Highway
- 19 Viking Trail
- 20 Veterans Memorial Bridge
- 21 George Mann Memorial Highway
- 22 Olof Hanson Drive
- 23 American Veterans Memorial Highway
- 24 Moberg Trail
- 25 Paul Bunyan Expressway
- 26 Disabled American Veterans Highway and Rest Area
- 27 B.E. Grottum Memorial Highway
- 28 Wally Nelson Highway
- 29 Laura Ingalls Wilder Historic Highway
- 30 Minnesota Veterans Memorial Highway

## **NO. HIGHWAY DESIGNATION** 31 Bridge of Hope 32 Betty Adkins Bridge

- 33 POW/MIA Memorial Highway
- 34 Veterans Memorial Highway
- 35 Amish Buggy Byway
- 36 Czech Heritage Highway
- 37 Victory Drive
- 38 Veterans Memorial Highway
- 39 Dale Wayrynen Memorial Highway
- 40 Augie Mueller Memorial Highway
- 41 Don Rickers Memorial Highway
- 42 Ruby L. Hughes Boulevard
- 43 State Trooper Timothy J. Bowe Memorial Highway
- 44 Otter Tail Veterans Memorial Drive
- 45 C. Elmer Anderson Memorial Highway
- 46 34th Infantry (Red Bull) Division Highway
- 47 Richard J. Mathiowetz Memorial Highway
- 48 Old St. Anne's Pass
- 49 State Trooper Theodore ""Ted"" Foss Memorial Highway
- 50 King of Trails 51 Bradley Waage ""Brainerd Brad"" Memorial Bridge
- 52 Veterans Memorial Bridge
- 53 Purple Heart Memorial Highway
- 54 Biauswah Bridge
- 55 POW/MIA Memorial Highway
- 56 Shawn Silvera Memorial Highway 57 Purple Heart Trail
- 58 Dallas Sams Memorial Highway
- 59 Walter F. Mondale Drive
- 60 Jim Oberstar Causeway

## NO. HIGHWAY DESIGNATION

- 61 Mayor William ""Bill"" Sandberg Memorial Bridge
- 62 Clearwater County Veterans Memorial Highway
- 63 Speaker Irvin N. Anderson Memorial Highway
- 64 Corporal Johnathan Benson Memorial Highway
- 65 Veterans Memorial Bridge
- 66 Veterans Memorial Highway
- 67 Becker County Veterans Memorial Highway
- 68 Granite City Crossing
- 69 Veterans Memorial Highway
- 70 Black and Yellow Trail
- 71 Arianna Celeste Macnamara Memorial Bridge
- 72 Deputy John W. Liebenstein Memorial Highway
- 73 Officer Tom Decker Memorial Highway
- 74 Officer Richard Crittenden Sr. Memorial Highway
- 75 Nicholas Patrick Spehar Memorial Highway
- 76 Michael Duane Clickner Memorial Bridge
- 77 Old Cedar Avenue Bridge
- 78 Trooper Glen Skalman Memorial Highway
- 79 Sergeant Joseph Bergeron Memorial Highway
- 80 Officer Scott Patrick Memorial Highway
- 81 Patrol Officer Michael Alan Hogan Memorial Highway
- 82 Staff Sergent Kevin Witte Memorial Highway
- 83 Medal of Honor Recipient Kenneth L Olson Highway
- 84 Corporal Benjamin S Kopp Bridge
- 85 Chip A Imker Memorial Highway
- 86 Senator Jim Metzen Memorial Highway
- 87 Officer Bill Mathews Memorial Highway
- 88 Corrections Officer Joseph Gomm Memorial Highway
- 89 Captain Jeffrey Vollmer Memorial Highway
- 90 Richard J Ames Memorial Highway

## NO. HIGHWAY DESIGNATION

- 91 Ryane Clark Memorial Highway
- 92 Tom Rukavina Memorial Bridge
- 93 Kenneth E. Sellon and Eugene B. Schlotfeldt Memorial Highway

100 Patrol Inspector Robert H. Lobdell Memorial Highway

102 Prince Rogers Nelson Memorial Highway (added in 2023)

DEPARTMENT OF TRANSPORTATION

OFFICE OF TRANSPORTATION SYSTEM MANAGEMENT

Print Date 12/13/2023

https://www.revisor.mn.gov/statutes/cite/161.14

The State of Minnesota makes no representations or warranties expressed or implied,

103 Deputy Josh Owen Memorial Overpass (added in 2023)

101 Deputy Richard K. Magnuson Memorial Highway

- 94 Specialist Noah Pierce Bridge
- 95 State Trooper Ray Krueger Memorial Highway
- 96 Warrant Officer Dennis A. Groth Memorial Bridge
- 97 Corporal Caleb L. Erickson Memorial Highway 98 Chief Daryl "Taddy" Drusch Memorial Highway

99 Private Joseph Marthaler Memorial Bridge