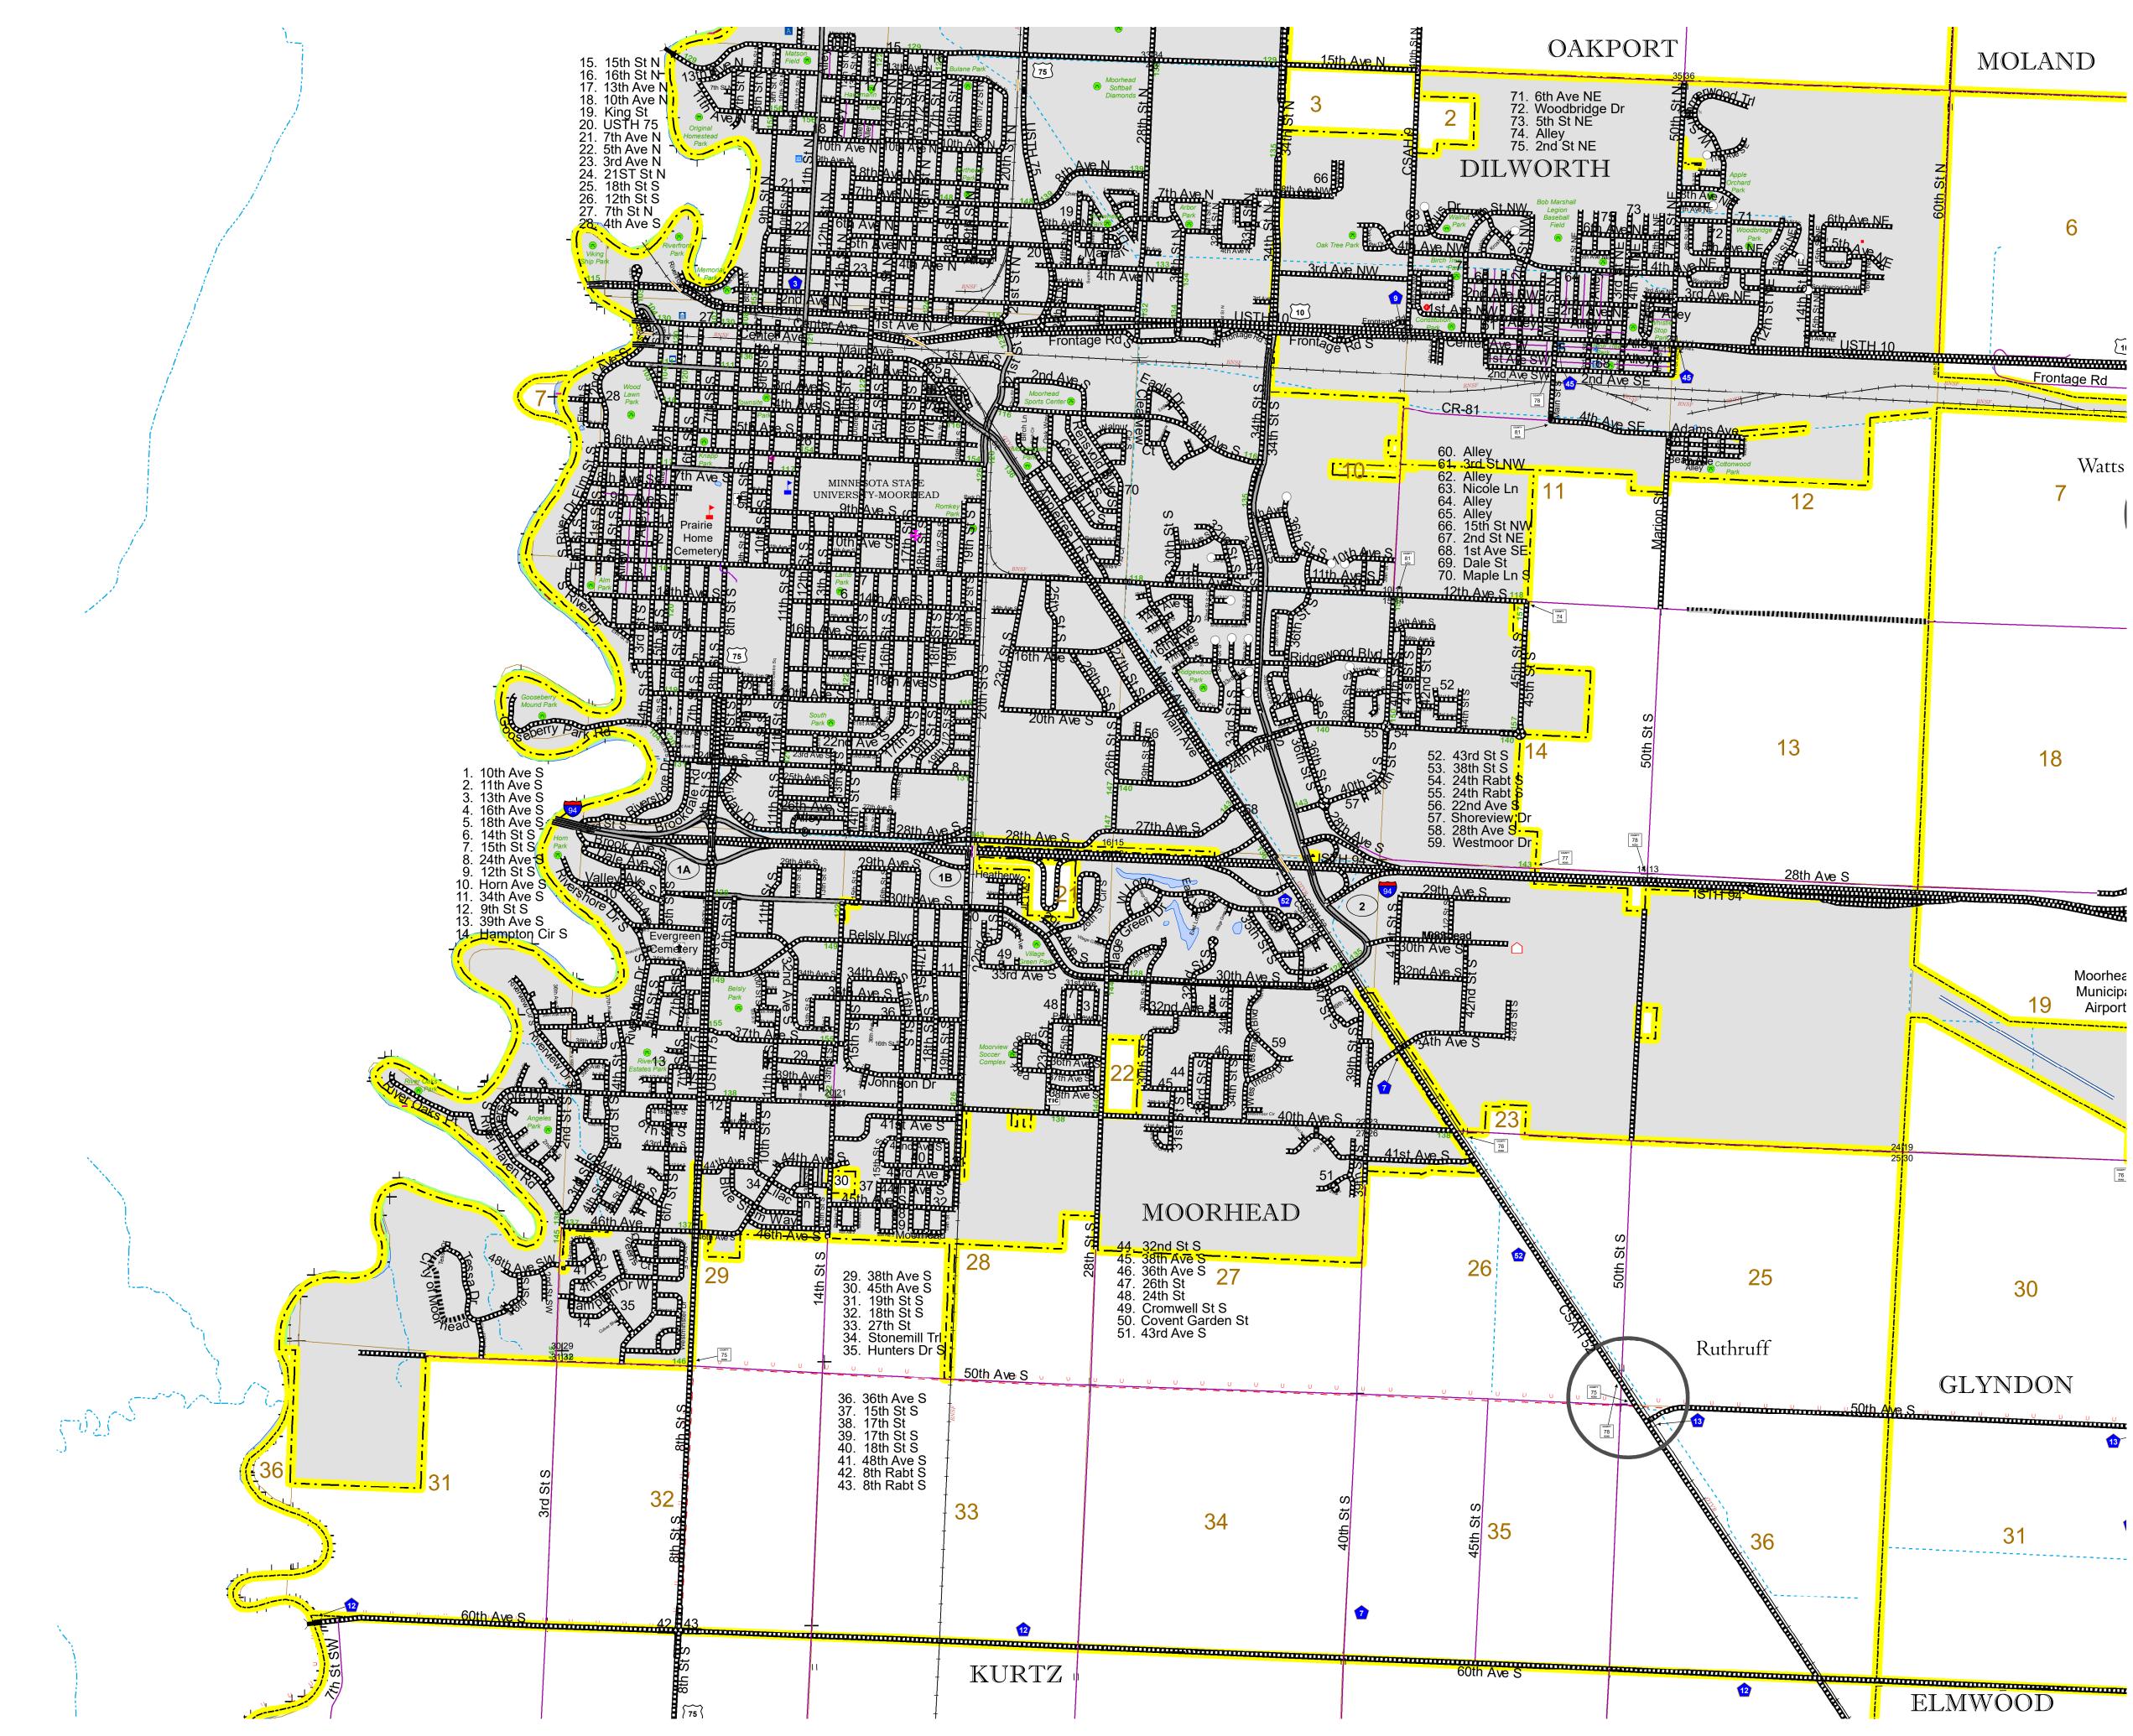

## TOWNSHIP OF MOORHEAD

# TOWNSHIP OF MOORHEAD

Population (U.S Census 2010): 169

### CLAY COUNTY

# TWP 139 RNG 48